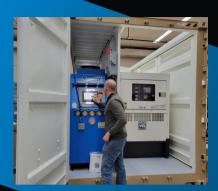

#### Cold Spray Cell Includes:

- 7.5' x 9' Workspace
- Fanuc 6-axis articulating arm robot
- 500 lb. capacity articulated jib crane
- Hose & cable pass-through to allow outdoor hand-spray operations
- 5500 CFM wet-type dust collector