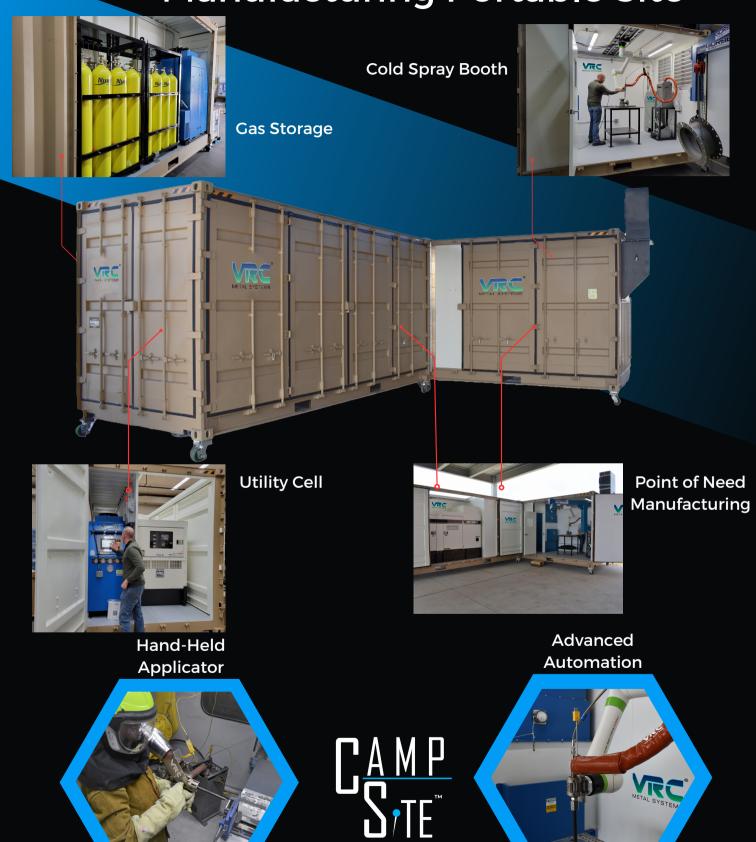

#### **Utility Cell Includes:**

- 125 kVA water-cooled diesel generator capable of powering all hardware
- Tier-4 Final emissions compliant
- Gas supply from air compressor and storage capable between 4 and 9 hours of continuous spraying under most spray conditions
- External gas supply hookup possible