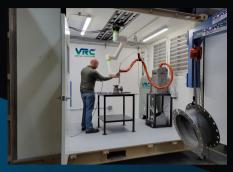

### Off-the-Grid Portability

### Lab/Operator Space

- 110 square feet of space configurable for storage, testing, machining or heat treating
- 120 and 240 volt single phase power available

600 N Ellsworth Road Box Elder, South Dakota 57719 www.vrcmetalsystems.com