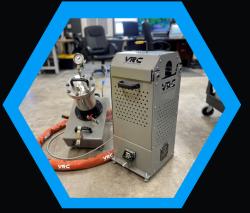

Fully Enclosed Ruggedized Construction

VIEC

- System Pressure up to 1000 PSI (69 Bar)
- Spray temp at applicator 1292°F (700°C)
  O (Standard Configuration)
- Compatible with Applicator Heater
  - Spray temps up to 1652°F (900°C)
- Max Gas Flow 88 CFM (2500 SLM)
- 10ft (3M) Thermally Insulated Hot Gas Hose
- Multiple Gas Capable Nitrogen, Helium or Air
- Data Capture and Download

**Transporting Features** 

- Foldable Tow Hitch
- Fork Pockets
- Lifting Eyes
- Tie Downs

Dimensions 68"L x 33"W x 65"H (173cm L x 84cm W x 165cm H)

Overall Weight 900lbs (408 kg)

Electrical 480 VAC, 3PH, 50 AMP