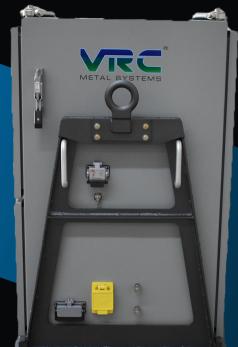

**Transporting Features** 

- Foldable Tow Hitch
- Fork Pockets
- Lifting Eyes
- Tie Downs

Dimensions 68"L x 33"W x 65"H (173cm L x 84cm W x 165cm H)

Overall Weight 900lbs (408 kg)

Electrical 480 VAC, 3PH, 50 AMP