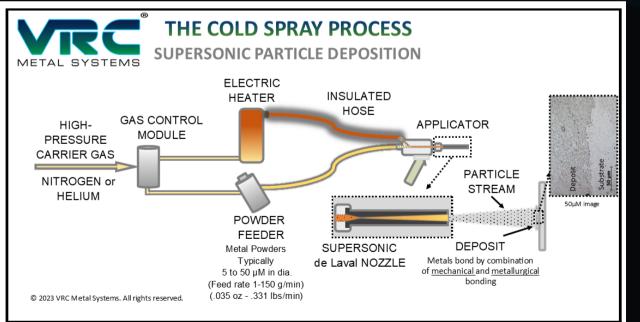

Fully Enclosed Ruggedized Construction

VIEC

- System Pressure up to 1000 PSI (69 Bar)
- Spray temp at applicator 1292°F (700°C)
  O (Standard Configuration)
- Compatible with Applicator Heater
  - Spray temps up to 1652°F (900°C)
- Max Gas Flow 88 CFM (2500 SLM)
- 10ft (3M) Thermally Insulated Hot Gas Hose
- Multiple Gas Capable Nitrogen, Helium or Air
- Data Capture and Download