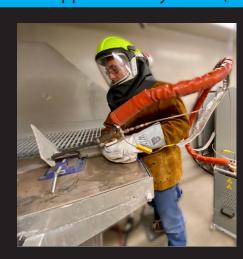

## **Transporting Features**

- Foldable Tow Hitch
- Fork Pockets
- Lifting Eyes
- Tie Downs

www.vrcmetalsystems.com

Hand-Held or Robotic Applications

Nozzle Applicator only 4.4lbs (2kg)

Foldable Tow Hitch'