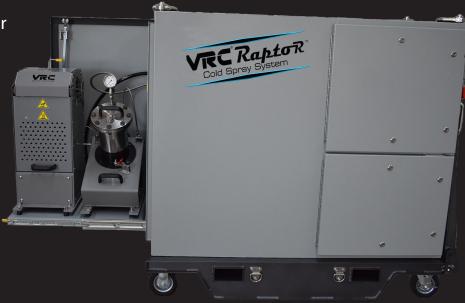

## VRC®Raptor™ Cold Spray System

Deployable 21kW Heater and Powder Feeder

## Fully Enclosed Ruggedized Construction

- -System Pressure up to 1000 PSI (69 Bar)
- -Heater temp up to1472°F (800°C)
- -Max Gas Flow 88 CFM (2500 SLM)
- -10ft (3M) Thermally Insulated Hot Gas Hose
- -Multiple Gas Capable Nitrogen, Helium or Air
- -Data & Capture Download

## **Transporting Features**

- Foldable Tow Hitch
- Fork Pockets
- Lifting Eyes
- Tie Downs

www.vrcmetalsystems.com

Hand-Held or Robotic Applications

Nozzle Applicator only 4.4lbs (2kg)

Foldable Tow Hitch'

Stowable Heater and Powder Feeder

Dimensions 68"L x 33"W x 65"H (173cm L x 84cm W x 165cm H)

Overall Weight 900lbs (408 kg)

Electrical 480 VAC, 3 PH, 50 AMP

www.vrcmetalsystems.com

sales@vrcmetalsystems.com