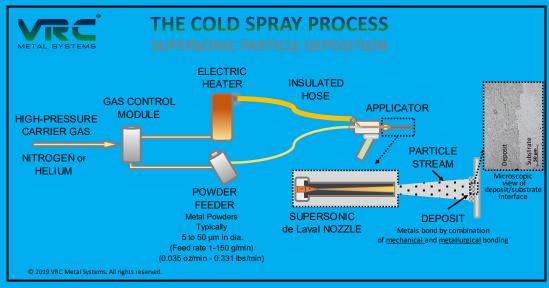

## Fully Enclosed Ruggedized Construction

- -System Pressure up to 1000 PSI (69 Bar)
- -Heater temp up to1472°F (800°C)
- -Max Gas Flow 88 CFM (2500 SLM)
- -10ft (3M) Thermally Insulated Hot Gas Hose
- -Multiple Gas Capable Nitrogen, Helium or Air
- -Data & Capture Download