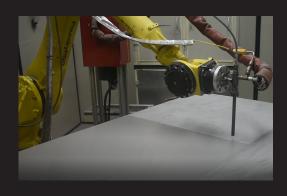

## **Transporting Features**

- Foldable Tow Hitch
- Fork Pockets
- Lifting Eyes
- Tie Downs

www.vrcmetalsystems.com

Hand-Held or Robotic Applications

Nozzle Applicator only 4.4lbs (2kg)

Foldable Tow Hitch'