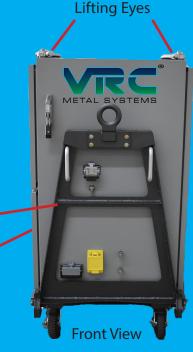

## **Transporting Features**

- Foldable Tow Hitch
- Fork Pockets
- Lifting Eyes
- Tie Downs

www.vrcmetalsystems.com

Hand-Held or Robotic Applications

Nozzle Applicator only 4.4lbs (2kg)

Foldable Tow Hitch'