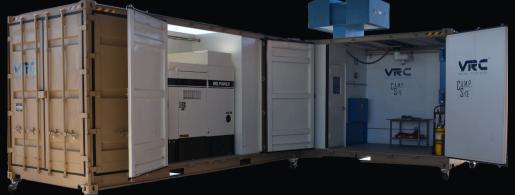

## Cold Spray Advanced Manufacturing Portable Site<sup>TM</sup>

**Cold Spray Booth** 

Gas Storage

VRC

CAMP. SITE

Point of Need Manufacturing

CAMP SITE

Advanced

## Hand-Held or Robot Capable

- 125 kVA water-cooled diesel generator capable of powering all hardware
- Tier-4 Final emissions compliant
- Gas supply from air compressor and storage capable between 4 and 9 hours of continuous spraying under most spray conditions
- External gas supply hookup possible

#### Cold Spray Cell Includes:

- 7.5' x 9' Workspace
- Fanuc 6-axis articulating arm robot
- 500 lb. capacity articulated jib crane
- Hose & cable pass-through to allow outdoor hand-spray operations
- 5500 CFM wet-type dust collector

#### Lab/Operator Space

- 110 square feet of space configurable for storage, testing, machining or heat treating
- 120 and 240 volt single phase power available

600 N Ellsworth Road Box Elder, South Dakota 57719 www.vrcmetalsystems.com