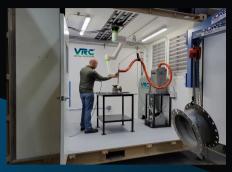

#### Cold Spray Cell Includes:

- 7.5' x 9' Workspace
- Fanuc 6-axis articulating arm robot
- 500 lb. capacity articulated jib crane
- Hose & cable pass-through to allow outdoor hand-spray operations
- 5500 CFM wet-type dust collector

#### Lab/Operator Space

- 110 square feet of space configurable for storage, testing, machining or heat treating
- 120 and 240 volt single phase power available

600 N Ellsworth Road Box Elder, South Dakota 57719 www.vrcmetalsystems.com