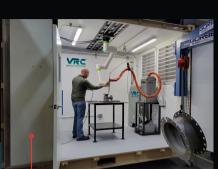

#### Cold Spray Cell Includes:

- 7.5' x 9' Workspace
- Fanuc 6-axis articulating arm robot
- 500 lb. capacity articulated jib crane
- Hose & cable pass-through to allow outdoor hand-spray operations
- 5500 CFM wet-type dust collector