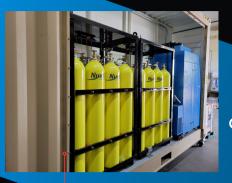

## Off-the-Grid Portability

## Hand-Held or Robot Capable

- 125 kVA water-cooled diesel generator capable of powering all hardware
- Tier-4 Final emissions compliant
- Gas supply from air compressor and storage capable between 4 and 9 hours of continuous spraying under most spray conditions
- External gas supply hookup possible