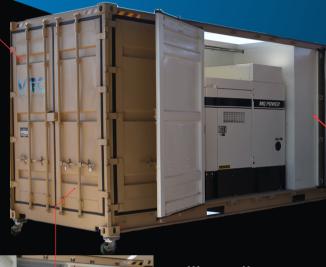

## Hand-Held or Robot Capable

- 125 kVA water-cooled diesel generator capable of powering all hardware
- Tier-4 Final emissions compliant
- Gas supply from air compressor and storage capable between 4 and 9 hours of continuous spraying under most spray conditions
- External gas supply hookup possible