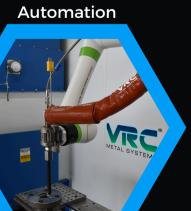

## Hand-Held or Robot Capable

- 125 kVA water-cooled diesel generator capable of powering all hardware
- Tier-4 Final emissions compliant
- Gas supply from air compressor and storage capable between 4 and 9 hours of continuous spraying under most spray conditions
- External gas supply hookup possible

#### Cold Spray Cell Includes:

- 7.5' x 9' Workspace
- Fanuc 6-axis articulating arm robot
- 500 lb. capacity articulated jib crane
- Hose & cable pass-through to allow outdoor hand-spray operations
- 5500 CFM wet-type dust collector